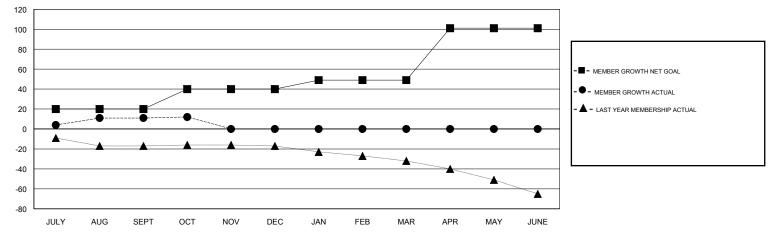

## GMT CA

| Clubs                 |               |           |               | Members               |                           |                         |                                                    |
|-----------------------|---------------|-----------|---------------|-----------------------|---------------------------|-------------------------|----------------------------------------------------|
| RESULTS FOR 2018-2019 |               |           |               | RESULTS FOR 2018-2019 |                           |                         |                                                    |
| QUARTER               | NEW CLUB GOAL | NEW CLUBS | DROPPED CLUBS | QUARTER               | MEMBER GROWTH NET<br>GOAL | MEMBER GROWTH<br>ACTUAL | DROPPED<br>MEMBERS ACTUAL<br>(including transfers) |
| JULY/AUG/SEPT         | 0             | 0         | 0             | JULY/AUG/SEPT         | 20                        | 26                      | 15                                                 |
| OCT/NOV/DEC           | 0             | 0         | 0             | OCT/NOV/DEC           | 20                        | 2                       | 1                                                  |
| JAN/FEB/MAR           | 0             | 0         | 0             | JAN/FEB/MAR           | 9                         | 0                       | 0                                                  |
| APR/MAY/JUNE          | 1             | 0         | 0             | APR/MAY/JUNE          | 52                        | 0                       | 0                                                  |